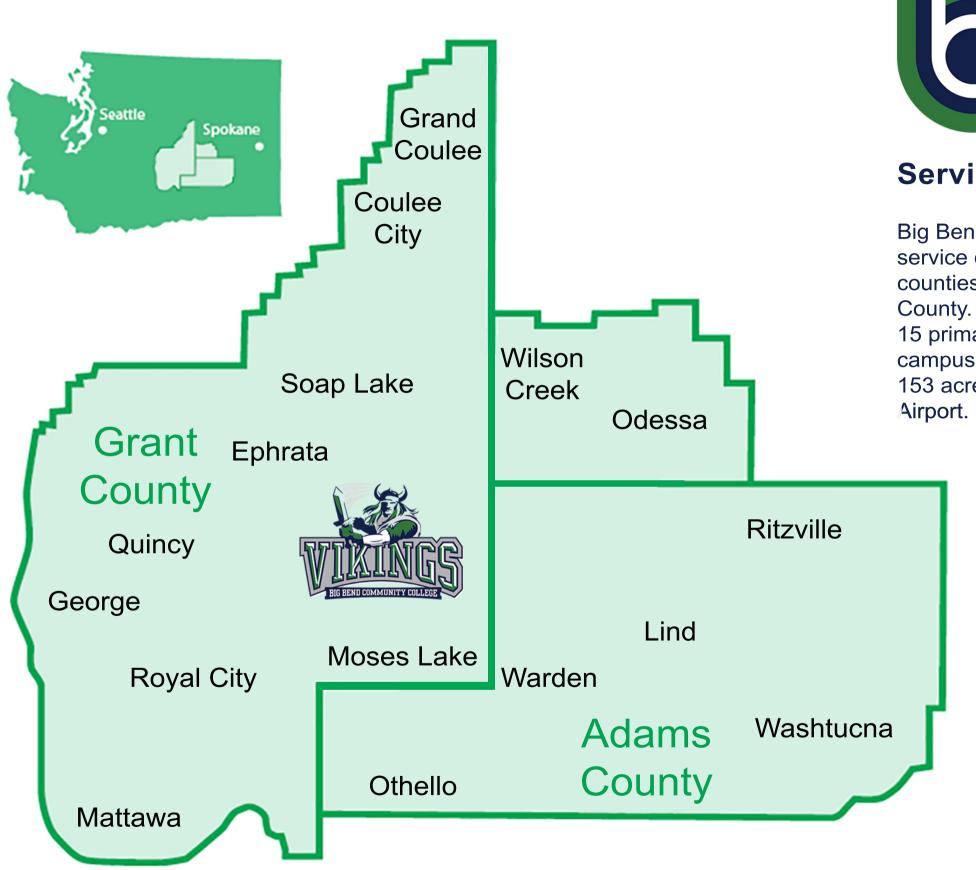

## Service District No. 18

Big Bend Community College has a 4,600 square-mile service district that includes all of Grant and Adams counties, and the Odessa School District in Lincoln County. The college provides educational services in 15 primary communities in this rural district. The campus is located five miles north of Moses Lake on 153 acres adjacent to the Grant County International Airport.