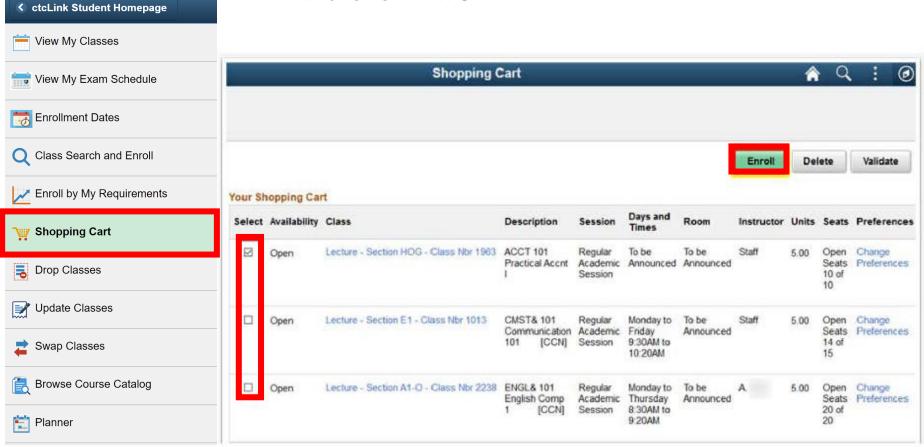

### When it is your time to enroll

- Click on the Shopping Cart tab
- Select the courses
- And click Enroll

That's it! To confirm that you are enrolled, you may go to the **View My Classes** tab to see all the classes you are currently enrolled in.