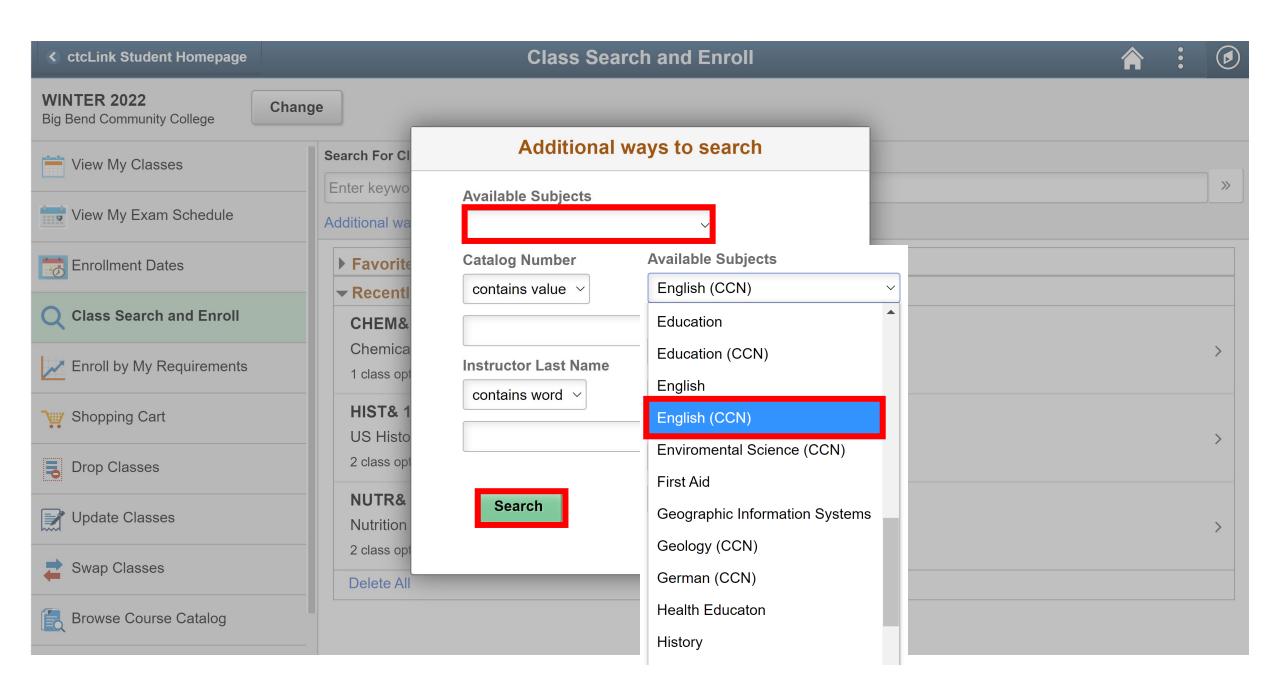

Then use the search bar and "Additional ways to search" filter to search for courses.