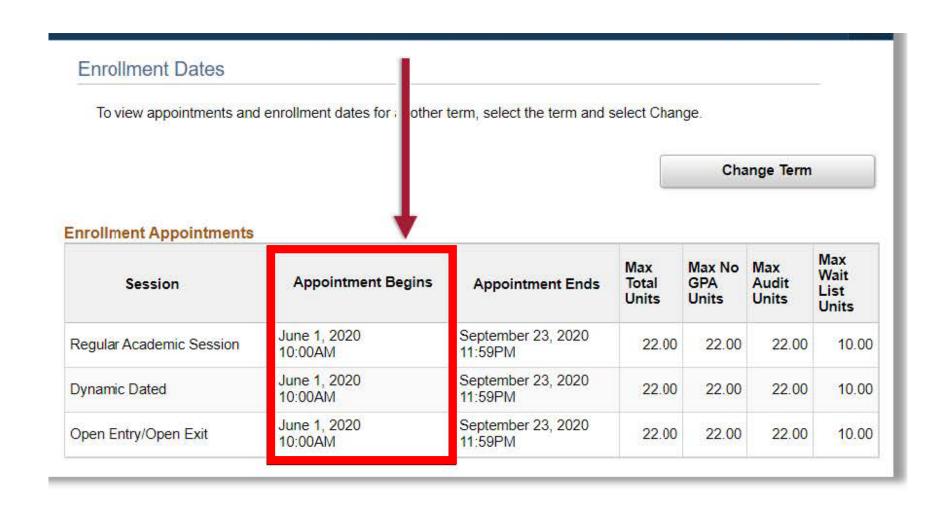

# Click the Manage Classes tile

First check what date and time you can start enrolling in classes for the next quarter. One the left sidebar, click the **Enrollment Dates** tab. Then you can select a Term and click Continue

The **Appointment Begins** column will show you the **date and time** for when you can begin enrolling in courses.