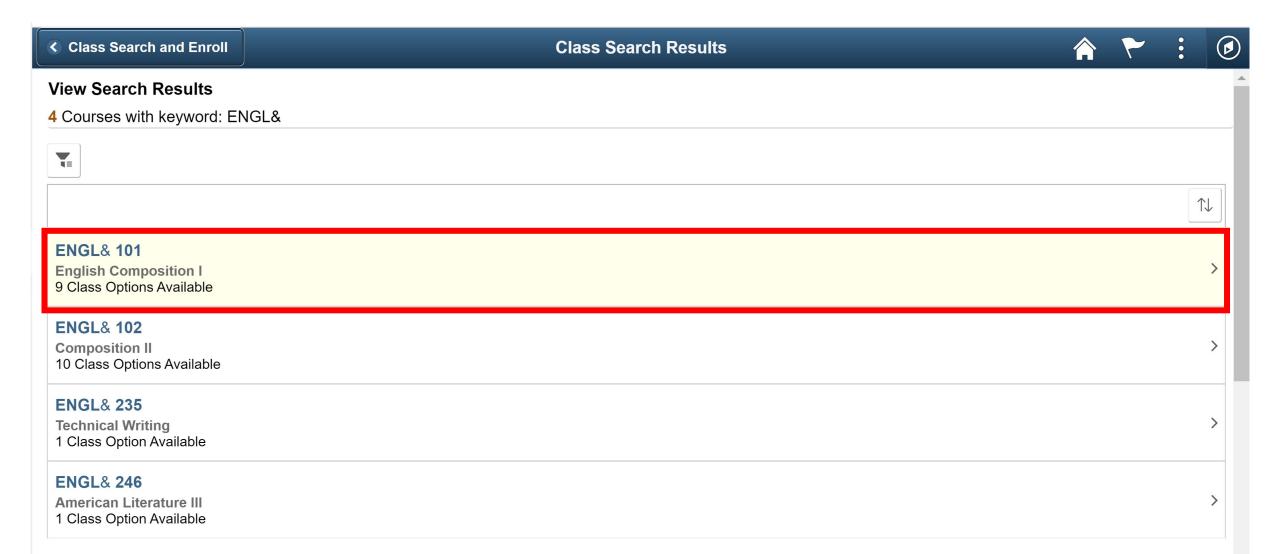

Then use the search bar and "Additional ways to search" filter to search for courses.

#### Select the class.

This page will show you a list of the different class options. When you find a class that you would like to enroll in, click the **right hand arrow** next to the class.

Check the number of units (aka credits), the instruction Mode (Online, Hybrid, In Person), the location, meeting times and dates, prerequisites, class seats.