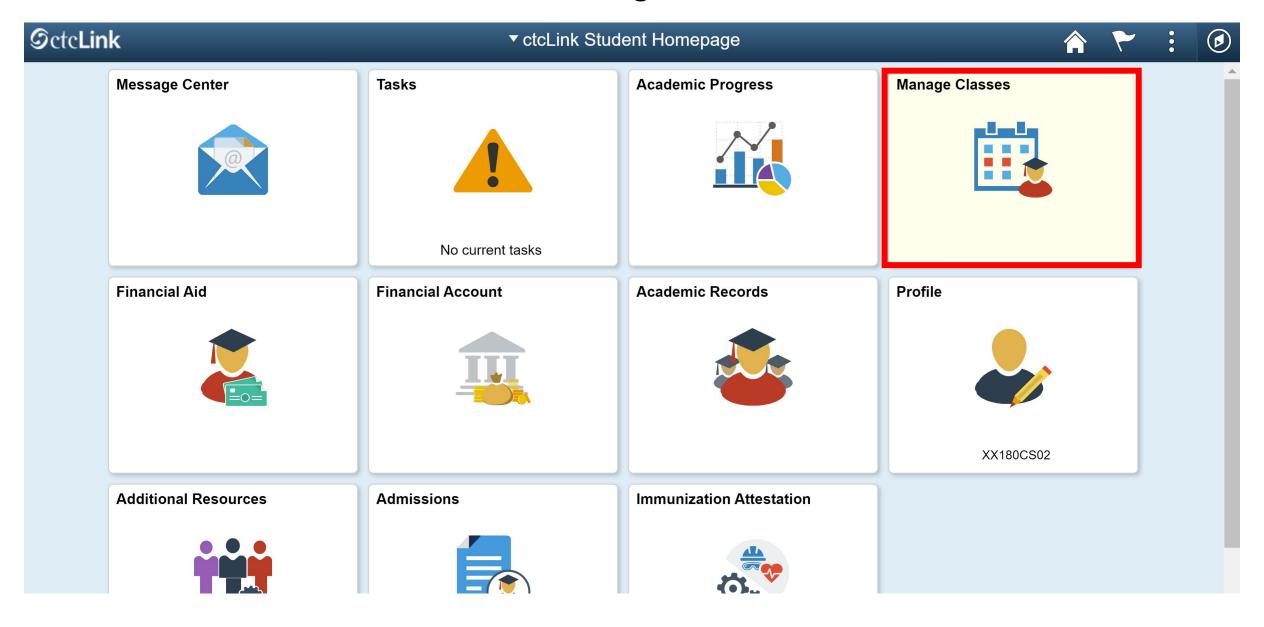

# Click the Manage Classes tile

First check what date and time you can start enrolling in classes for the next quarter. One the left sidebar, click the **Enrollment Dates** tab. Then you can select a Term and click Continue