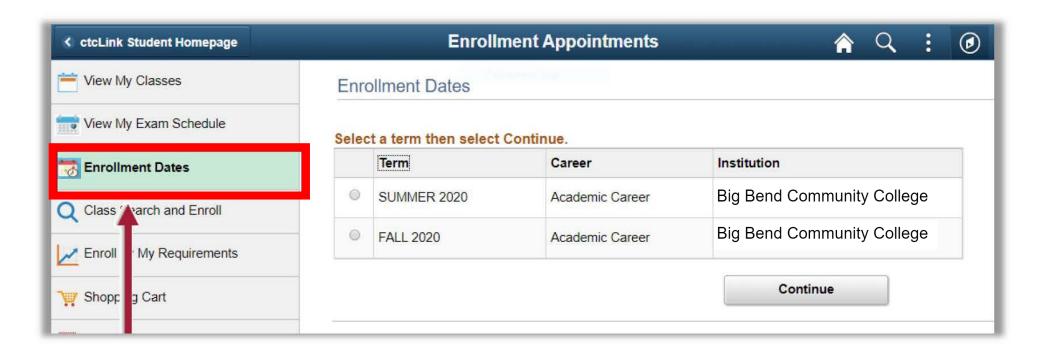

# Click the Manage Classes tile

First check what date and time you can start enrolling in classes for the next quarter. One the left sidebar, click the **Enrollment Dates** tab. Then you can select a Term and click Continue

The **Appointment Begins** column will show you the **date and time** for when you can begin enrolling in courses.