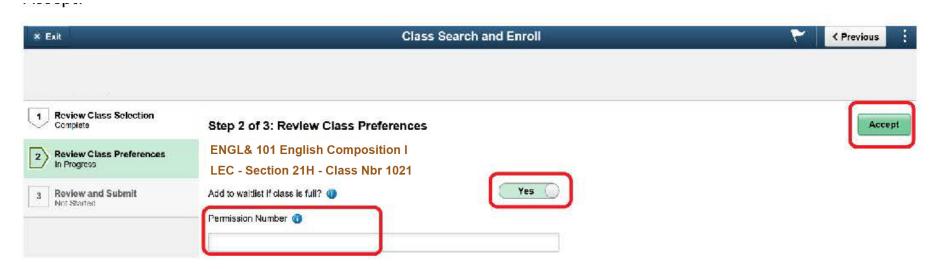

You can find these details by clicking on the class link.

When ready, click the **Next>** button on the top right.

If you want to be on the waiting list if the class is full, toggle to **YES**.

If you have a permission number, enter it here. Then **Accept**.