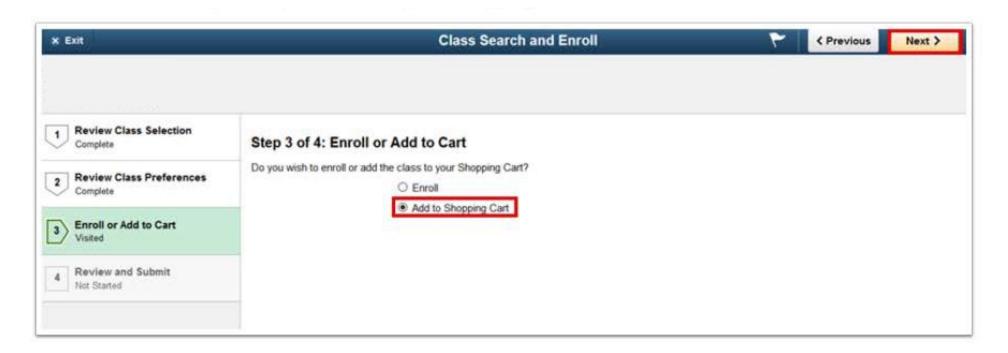

If you are within your enrollment date/time, you will see the option to choose if you would like to enroll in the class now, or if you would like to add the class to your shopping cart to enroll later.

If it is *before* your enrollment date/time, you will not see this screen yet. You will move directly to the shopping cart.