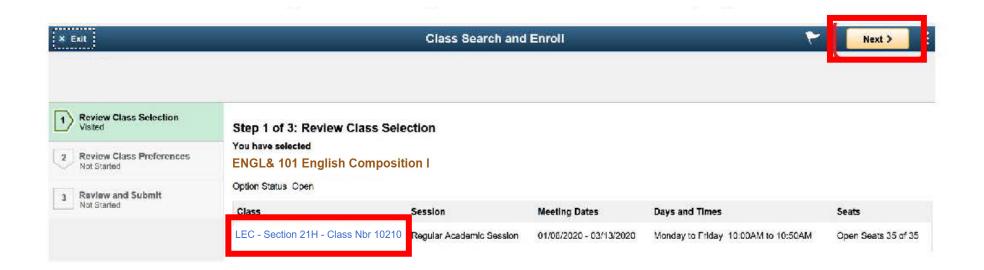

You can find these details by clicking on the class link.

When ready, click the **Next>** button on the top right.

If you want to be on the waiting list if the class is full, toggle to **YES**.

If you have a permission number, enter it here. Then **Accept**.