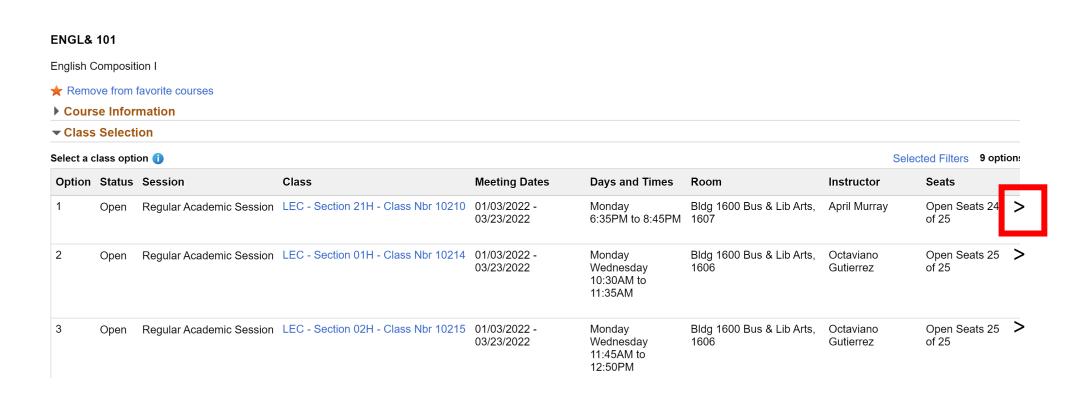

#### Select the class.

This page will show you a list of the different class options. When you find a class that you would like to enroll in, click the **right hand arrow** next to the class.

Check the number of units (aka credits), the instruction Mode (Online, Hybrid, In Person), the location, meeting times and dates, prerequisites, class seats.