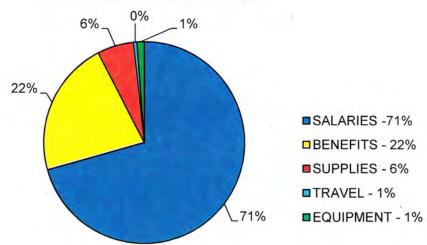

|                                  | 07-08     | 08-09     | 09-10     | 10-11     |
|----------------------------------|-----------|-----------|-----------|-----------|
|                                  | ACTUALS   | ACTUALS   | REQUEST   | REQUEST   |
| OUTCOME STAFF SALARIES           | 115,073   | 128,605   | 0         | . 0       |
| ASSESSMENT STAFF BENEFITS        | 37,849    | 37,710    | 0         | 0         |
| TOTAL SALARIES & BENEFITS        | 152,922   | 166,315   | 0         | 0         |
| SUPPLIES                         | 11,482    | 5,148     | 0         | 0         |
| TRAVEL                           | 5,708     | 138       | 0         | 0         |
| EQUIPMENT                        | 294       | 0         | 0         | 0         |
| TOTAL ASSESSMENT EXPENDITURES    |           | 171,601   | 0         | 0         |
| DEVELOPMENTAL STAFF SALARIES     | 654,275   | 720,955   | 617,870   | 592,558   |
| PROGRAMS STAFF BENEFITS          | 129,591   | 143,873   | 163,642   | 156,165   |
| TOTAL SALARIES & BENEFITS        | 783,866   | 864,828   | 781,512   | 748,723   |
| SUPPLIES                         | 22,060    | 21,391    | 44,285    | 44,285    |
| TRAVEL                           | 6,624     | 3,100     | 4,470     | 2,235     |
| EQUIPMENT                        | 0         | 0         | 4,500     | 2,250     |
| TOTAL DEVELOPMENTAL EXPENDITURES | 812,550   | 889,319   | 834,767   | 797,493   |
| GRAND TOTALS-010:                |           |           |           |           |
| SALARIES -71%                    | 5,072,043 | 5,339,785 | 5,101,870 | 5,009,030 |
| BENEFITS - 22%                   | 1,383,207 | 1,314,918 | 1,507,083 | 1,542,185 |
| SUPPLIES - 6%                    | 535,889   | 345,254   | 423,887   | 413,364   |
| TRAVEL - 1%                      | 42,542    | 13,606    | 63,440    | 42,320    |
| EQUIPMENT - 1%                   | 187,798   | 6,609     | 166,313   | 84,250    |
| TOTAL 010- EXPENDITURES          | 7,221,479 | 7,020,172 | 7,262,593 | 7,091,149 |