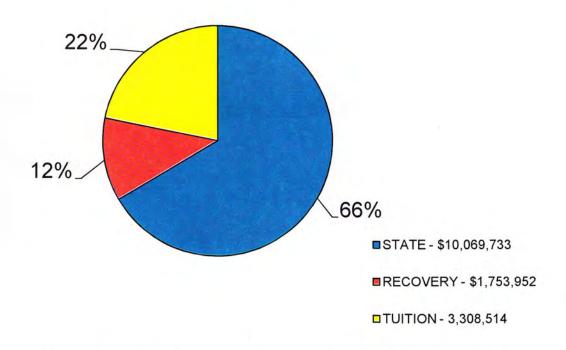

#### Big Bend Community College Where Our Money Comes From Fiscal Year 2011

|                                                           |           |              | NOTES |
|-----------------------------------------------------------|-----------|--------------|-------|
| 2011 Unrestricted Base Budget                             |           | \$9,324,860  |       |
| New Operating Funds:                                      |           |              |       |
| Health Insurance Rate Increase                            | \$324,210 |              | (1)   |
| PERS Rate Adjustment                                      | 550       |              | (2)   |
| Building Maintenance Shift From Capital                   | 218,600   |              | (3)   |
| Total New Operating Funds                                 | 2,0,000   | 543,360      | 10)   |
| Budget Reductions & Creation of Student Achievement Pool: |           | 0 10,000     |       |
| Financial Aid System Management                           | -2,375    |              | (4)   |
| Student Achievement                                       | -15,832   |              | (5)   |
| Compensation Reduction                                    | -108,836  |              | (6)   |
| General Budget Reduction                                  | -605,702  |              | (7)   |
| Total Budget Reductions & Creation of Stud. Achieve.Pool  |           | -732,745     |       |
| SBCTC Earmarks and Legislative Provisos:                  |           |              |       |
| Disability Accommodation                                  | 30,597    |              |       |
| Opportunity Grant                                         | 428,412   |              |       |
| Opportunity Express Account                               | 34,650    |              | (8)   |
| Students of Color                                         | 20,230    |              | , ,   |
| Worker Retraining                                         | 244,383   |              |       |
| Worker Retraining Variable                                | 79,155    |              | (9)   |
| New Worker Retraining Variable                            | 96,831    |              | (10)  |
| Total SBCTC Earmarked Programs                            |           | 934,258      |       |
| 2010 Initial GFS Operating Allocation:                    |           | 10,069,733   |       |
| Tuition                                                   | 3,308,514 |              | (11)  |
| Carryover/Indirect Cost Recovery/Excess Enrollment        | 1,177,395 |              | (12)  |
| Running Start                                             | 400,000   |              | (13)  |
| ABE/ESL Grants                                            | 176,557   |              | (14)  |
| Total Tuition and Recovery Revenue                        |           | 5,062,466    | 1     |
| Total 2010 Operating Budget                               | *         | \$15,132,199 |       |

#### Big Bend Community College State Operating Revenue Comparison of Fiscal Year 2010 to 2011

| ALLOCATED STATE SUPPORTED FTE                            | <b>FY2010</b> 1,675 | <b>FY2011</b> 1,708 | CHANGE<br>33 | NOTE: |
|----------------------------------------------------------|---------------------|---------------------|--------------|-------|
| State Funds:                                             |                     |                     |              |       |
| Unrestricted Base Budget                                 | 9,762,500           | 9,324,860           | -437,640     | (2)   |
| New Operating Funds -                                    | 0,10,50,12.54       | 218=31525           |              | 1-7   |
| General Salary Increases (COLAs)                         | 18,143              |                     | -18,143      |       |
| Health Insurance Rate                                    | 374,410             | 324,210             | -50,200      | (3)   |
| PERS Rate Adjustment                                     | 80,000,000          | 550                 | 550          | (4)   |
| Building Maintenance Shift from Capital                  |                     | 218,600             | 218,600      | (5)   |
| Workers Comp. Rate Changes                               | 6,000               | ,                   | -6,000       | 1-7   |
| Pension Changes                                          | -89,248             |                     | 89,248       |       |
| Facilities M&O                                           | 11,700              |                     | -11,700      |       |
| Leases/Assessments                                       | 10,000              |                     | -10,000      |       |
| Childcare Matching Grant                                 | 1,219               |                     | -1,219       |       |
| Budget Reductions & Creation of Student Achievement Pool | 74-7-               |                     | 1,1-1-       |       |
| Revolving Funds                                          | -3,362              |                     | 3,362        |       |
| Financial Aid System Management                          | 37,77               | -2,375              | -2,375       | (6)   |
| Student Achievement/Persistence                          | -19,887             | -15,832             | 4,055        | (7)   |
| Compensation Reduction                                   |                     | -108,836            | -108,836     | (8)   |
| General Budget Reduction                                 | -774,504            | -605,702            | 168,802      | (9)   |
| SBCTC Earmarks and Legislative Provisos                  |                     |                     |              | 1-7   |
| Disability Accommodation                                 | 38,914              | 30,597              | -8,317       | (10)  |
| Opportunity Grant                                        | 428,412             | 428,412             | 0            | 1.57  |
| Opportunity Express Account                              | 1.05111.0           | 34,650              | 34,650       | (11)  |
| Students of Color                                        | 20,230              | 20,230              | 0            | 1     |
| Worker Retraining                                        | 244,383             | 244,383             | 0            |       |
| Worker Retraining Variable                               | 2.1,1000            | 79,155              | 79,155       | (12)  |
| New Worker retraining - Variable                         |                     | 96,831              | 96,831       | (12)  |
| Initial GFS Operating Allocation                         | 10,028,910          | 10,069,733          | 40,823       | ( /   |
| Tuition and Recovery Revenue:                            |                     | 10,000,100          | ,            |       |
| Tuition                                                  | 3,108,514           | 3,308,514           | 200,000      | (13)  |
| Carryover/Indirect Cost Recovery/Excess Enrollment       | 1,093,223           | 1,177,395           | 84,172       | 1.3/  |
| Running Start                                            | 737,026             | 400,000             | -337,026     |       |
| ABE/ESL Grants                                           | 176,557             | 176,557             | 0            | (14)  |
| Total Tuition and Recovery Revenue                       | 5,115,320           | 5,062,466           | -52,854      |       |
| Total Operating Revenue                                  | 15,144,230          | 15,132,199          | -12,031      |       |