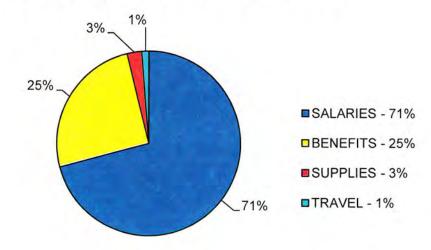

|                                  | 07-08     | 08-09     | 09-10     | 10-11     |
|----------------------------------|-----------|-----------|-----------|-----------|
|                                  | ACTUALS   | ACTUALS   | REQUEST   | REQUEST   |
| OUTCOME STAFF SALARIES           | 115,073   | 128,605   | 0         | . 0       |
| ASSESSMENT STAFF BENEFITS        | 37,849    | 37,710    | 0         | 0         |
| TOTAL SALARIES & BENEFITS        | 152,922   | 166,315   | 0         | 0         |
| SUPPLIES                         | 11,482    | 5,148     | 0         | 0         |
| TRAVEL                           | 5,708     | 138       | 0         | 0         |
| EQUIPMENT                        | 294       | 0         | 0         | 0         |
| TOTAL ASSESSMENT EXPENDITURES    |           | 171,601   | 0         | 0         |
| DEVELOPMENTAL STAFF SALARIES     | 654,275   | 720,955   | 617,870   | 592,558   |
| PROGRAMS STAFF BENEFITS          | 129,591   | 143,873   | 163,642   | 156,165   |
| TOTAL SALARIES & BENEFITS        | 783,866   | 864,828   | 781,512   | 748,723   |
| SUPPLIES                         | 22,060    | 21,391    | 44,285    | 44,285    |
| TRAVEL                           | 6,624     | 3,100     | 4,470     | 2,235     |
| EQUIPMENT                        | 0         | 0         | 4,500     | 2,250     |
| TOTAL DEVELOPMENTAL EXPENDITURES | 812,550   | 889,319   | 834,767   | 797,493   |
| GRAND TOTALS-010:                |           |           |           |           |
| SALARIES -71%                    | 5,072,043 | 5,339,785 | 5,101,870 | 5,009,030 |
| BENEFITS - 22%                   | 1,383,207 | 1,314,918 | 1,507,083 | 1,542,185 |
| SUPPLIES - 6%                    | 535,889   | 345,254   | 423,887   | 413,364   |
| TRAVEL - 1%                      | 42,542    | 13,606    | 63,440    | 42,320    |
| EQUIPMENT - 1%                   | 187,798   | 6,609     | 166,313   | 84,250    |
| TOTAL 010- EXPENDITURES          | 7,221,479 | 7,020,172 | 7,262,593 | 7,091,149 |