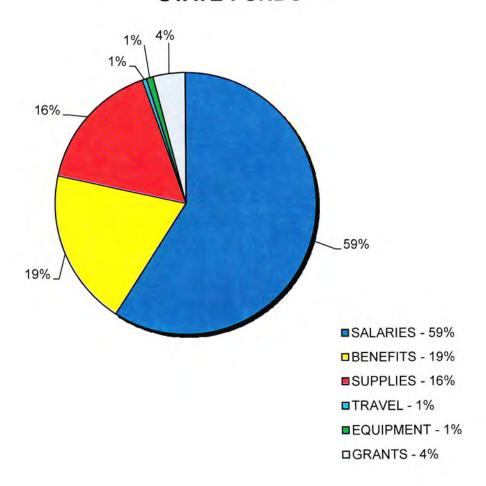

## EXPENDITURES BY PROGRAM 2010-2011 \$15,132,199

- ■010 \$7,091,149 INSTRUCTION
- □040 \$ 420,465 ACADEMIC ADMINISTRATION
- □050 \$ 478,795 LIBRARY
- ■060 \$1,926,319 STUDENT SERVICES
- ■080 \$2,658,562 ADMINISTRATION
- ■090 \$2,556,909 MAINTENANCE & OPERATIONS