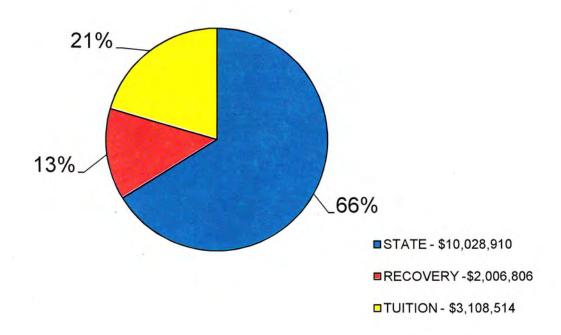

#### Big Bend Community College State Operating Revenue Comparison of Fiscal Year 2010 to 2011

| ALLOCATED STATE SUPPORTED FTE                            | <b>FY2010</b> 1,675 | <b>FY2011</b> 1,708 | CHANGE<br>33 | NOTE: |
|----------------------------------------------------------|---------------------|---------------------|--------------|-------|
| State Funds:                                             |                     |                     |              |       |
| Unrestricted Base Budget                                 | 9,762,500           | 9,324,860           | -437,640     | (2)   |
| New Operating Funds -                                    | 0,10,50,12.54       | 218=31525           |              | 1-7   |
| General Salary Increases (COLAs)                         | 18,143              |                     | -18,143      |       |
| Health Insurance Rate                                    | 374,410             | 324,210             | -50,200      | (3)   |
| PERS Rate Adjustment                                     | 80,000,000          | 550                 | 550          | (4)   |
| Building Maintenance Shift from Capital                  |                     | 218,600             | 218,600      | (5)   |
| Workers Comp. Rate Changes                               | 6,000               | ,                   | -6,000       | 1-7   |
| Pension Changes                                          | -89,248             |                     | 89,248       |       |
| Facilities M&O                                           | 11,700              |                     | -11,700      |       |
| Leases/Assessments                                       | 10,000              |                     | -10,000      |       |
| Childcare Matching Grant                                 | 1,219               |                     | -1,219       |       |
| Budget Reductions & Creation of Student Achievement Pool | 74-7-               |                     | 1,1-1-       |       |
| Revolving Funds                                          | -3,362              |                     | 3,362        |       |
| Financial Aid System Management                          | 37,77               | -2,375              | -2,375       | (6)   |
| Student Achievement/Persistence                          | -19,887             | -15,832             | 4,055        | (7)   |
| Compensation Reduction                                   |                     | -108,836            | -108,836     | (8)   |
| General Budget Reduction                                 | -774,504            | -605,702            | 168,802      | (9)   |
| SBCTC Earmarks and Legislative Provisos                  |                     |                     |              | 1-7   |
| Disability Accommodation                                 | 38,914              | 30,597              | -8,317       | (10)  |
| Opportunity Grant                                        | 428,412             | 428,412             | 0            | 1.57  |
| Opportunity Express Account                              | 1.05111.0           | 34,650              | 34,650       | (11)  |
| Students of Color                                        | 20,230              | 20,230              | 0            | 1     |
| Worker Retraining                                        | 244,383             | 244,383             | 0            |       |
| Worker Retraining Variable                               | 2.1,1000            | 79,155              | 79,155       | (12)  |
| New Worker retraining - Variable                         |                     | 96,831              | 96,831       | (12)  |
| Initial GFS Operating Allocation                         | 10,028,910          | 10,069,733          | 40,823       | ( /   |
| Tuition and Recovery Revenue:                            |                     | 10,000,100          | ,            |       |
| Tuition                                                  | 3,108,514           | 3,308,514           | 200,000      | (13)  |
| Carryover/Indirect Cost Recovery/Excess Enrollment       | 1,093,223           | 1,177,395           | 84,172       | 1.3/  |
| Running Start                                            | 737,026             | 400,000             | -337,026     |       |
| ABE/ESL Grants                                           | 176,557             | 176,557             | 0            | (14)  |
| Total Tuition and Recovery Revenue                       | 5,115,320           | 5,062,466           | -52,854      |       |
| Total Operating Revenue                                  | 15,144,230          | 15,132,199          | -12,031      |       |

## SOURCE OF OPERATION FUNDS 2009-2010 \$15,144,230