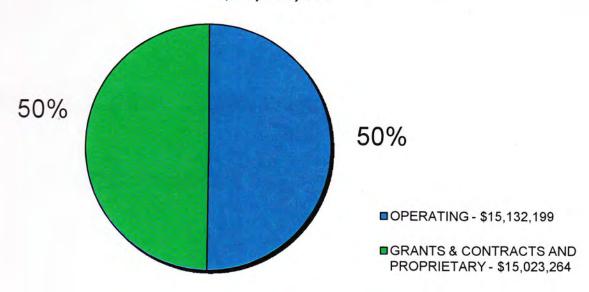

## SOURCE OF OPERATION FUNDS 2010-2011 \$15,132,199

#### Big Bend Community College Where Our Money Comes From Fiscal Year 2011

|                                                           |           |              | NOTES |
|-----------------------------------------------------------|-----------|--------------|-------|
| 2011 Unrestricted Base Budget                             |           | \$9,324,860  |       |
| New Operating Funds:                                      |           |              |       |
| Health Insurance Rate Increase                            | \$324,210 |              | (1)   |
| PERS Rate Adjustment                                      | 550       |              | (2)   |
| Building Maintenance Shift From Capital                   | 218,600   |              | (3)   |
| Total New Operating Funds                                 | 2,0,000   | 543,360      | 10)   |
| Budget Reductions & Creation of Student Achievement Pool: |           | 0 10,000     |       |
| Financial Aid System Management                           | -2,375    |              | (4)   |
| Student Achievement                                       | -15,832   |              | (5)   |
| Compensation Reduction                                    | -108,836  |              | (6)   |
| General Budget Reduction                                  | -605,702  |              | (7)   |
| Total Budget Reductions & Creation of Stud. Achieve.Pool  |           | -732,745     |       |
| SBCTC Earmarks and Legislative Provisos:                  |           |              |       |
| Disability Accommodation                                  | 30,597    |              |       |
| Opportunity Grant                                         | 428,412   |              |       |
| Opportunity Express Account                               | 34,650    |              | (8)   |
| Students of Color                                         | 20,230    |              | , ,   |
| Worker Retraining                                         | 244,383   |              |       |
| Worker Retraining Variable                                | 79,155    |              | (9)   |
| New Worker Retraining Variable                            | 96,831    |              | (10)  |
| Total SBCTC Earmarked Programs                            |           | 934,258      |       |
| 2010 Initial GFS Operating Allocation:                    |           | 10,069,733   |       |
| Tuition                                                   | 3,308,514 |              | (11)  |
| Carryover/Indirect Cost Recovery/Excess Enrollment        | 1,177,395 |              | (12)  |
| Running Start                                             | 400,000   |              | (13)  |
| ABE/ESL Grants                                            | 176,557   |              | (14)  |
| Total Tuition and Recovery Revenue                        |           | 5,062,466    | 1     |
| Total 2010 Operating Budget                               | *         | \$15,132,199 |       |