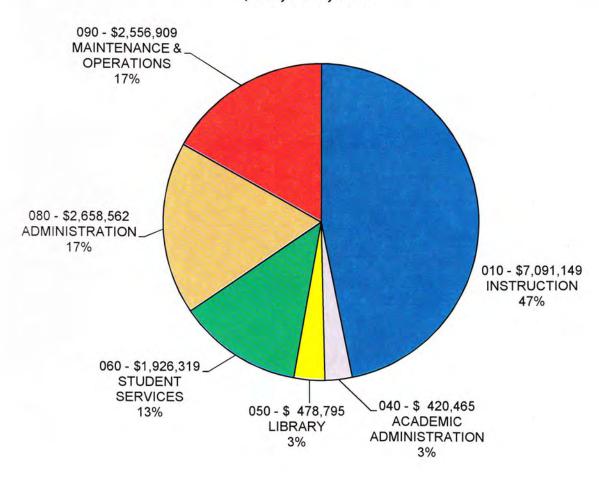

## EXPENDITURES BY PROGRAM 2010-2011 \$15,132,199

- ■010 \$7,091,149 INSTRUCTION
- □040 \$ 420,465 ACADEMIC ADMINISTRATION
- □050 \$ 478,795 LIBRARY
- ■060 \$1,926,319 STUDENT SERVICES
- ■080 \$2,658,562 ADMINISTRATION
- ■090 \$2,556,909 MAINTENANCE & OPERATIONS