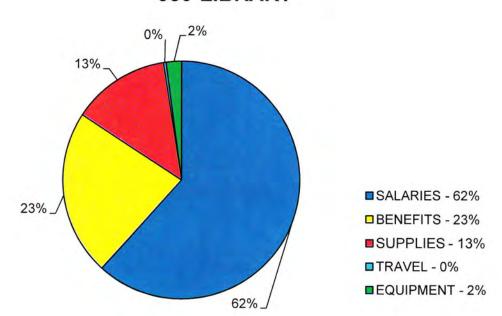

- Collections of Online and Multi-format Based Resources
- Instruction and Assistance in the Research Process
- Support of Lifelong Learning and Personal Discovery

|                  |                       | 07-08   | 08-09   | 09-10   | 10-11   |
|------------------|-----------------------|---------|---------|---------|---------|
|                  |                       | ACTUALS | ACTUALS | REQUEST | REQUEST |
| 050-LIBRARY      |                       |         |         |         |         |
|                  | SALARIES - 62%        | 266,233 | 276,370 | 291,524 | 295,484 |
|                  | BENEFITS - 23%        | 97,926  | 92,664  | 99,616  | 107,743 |
|                  | SUPPLIES - 13%        | 90,403  | 54,089  | 63,656  | 63,656  |
|                  | TRAVEL - 0%           | 3,262   | 1,001   | 3,500   | 1,750   |
|                  | <b>EQUIPMENT - 2%</b> | 28,119  | 25,191  | 20,325  | 10,162  |
| TOTAL 050-EXPEND | DITURES               | 485,943 | 449,315 | 478,621 | 478,795 |
|                  |                       |         |         |         |         |

## 050-LIBRARY