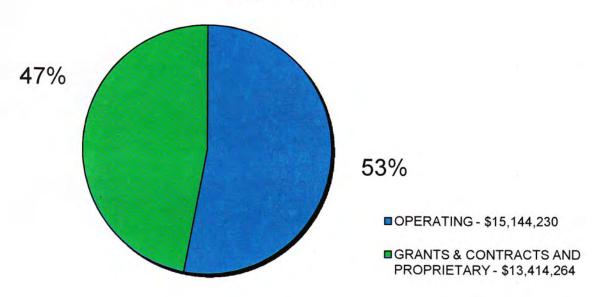

## SOURCE OF OPERATION FUNDS 2009-2010 \$15,144,230

#### Big Bend Community College State Operating Revenue Comparison of Fiscal Year 2010 to 2011

| ALLOCATED STATE SUPPORTED FTE                            | <b>FY2010</b> 1,675 | <b>FY2011</b> 1,708 | CHANGE<br>33 | NOTE: |
|----------------------------------------------------------|---------------------|---------------------|--------------|-------|
| State Funds:                                             |                     |                     |              |       |
| Unrestricted Base Budget                                 | 9,762,500           | 9,324,860           | -437,640     | (2)   |
| New Operating Funds -                                    | 0,10,50,12.54       | 218=31525           |              | 1-7   |
| General Salary Increases (COLAs)                         | 18,143              |                     | -18,143      |       |
| Health Insurance Rate                                    | 374,410             | 324,210             | -50,200      | (3)   |
| PERS Rate Adjustment                                     | 80,000,000          | 550                 | 550          | (4)   |
| Building Maintenance Shift from Capital                  |                     | 218,600             | 218,600      | (5)   |
| Workers Comp. Rate Changes                               | 6,000               | ,                   | -6,000       | 1-7   |
| Pension Changes                                          | -89,248             |                     | 89,248       |       |
| Facilities M&O                                           | 11,700              |                     | -11,700      |       |
| Leases/Assessments                                       | 10,000              |                     | -10,000      |       |
| Childcare Matching Grant                                 | 1,219               |                     | -1,219       |       |
| Budget Reductions & Creation of Student Achievement Pool | 74-7-               |                     | 1,1-1-       |       |
| Revolving Funds                                          | -3,362              |                     | 3,362        |       |
| Financial Aid System Management                          | 37,77               | -2,375              | -2,375       | (6)   |
| Student Achievement/Persistence                          | -19,887             | -15,832             | 4,055        | (7)   |
| Compensation Reduction                                   |                     | -108,836            | -108,836     | (8)   |
| General Budget Reduction                                 | -774,504            | -605,702            | 168,802      | (9)   |
| SBCTC Earmarks and Legislative Provisos                  |                     |                     |              | 1-7   |
| Disability Accommodation                                 | 38,914              | 30,597              | -8,317       | (10)  |
| Opportunity Grant                                        | 428,412             | 428,412             | 0            | 1.57  |
| Opportunity Express Account                              | 1.05111.0           | 34,650              | 34,650       | (11)  |
| Students of Color                                        | 20,230              | 20,230              | 0            | 1     |
| Worker Retraining                                        | 244,383             | 244,383             | 0            |       |
| Worker Retraining Variable                               | 2.1,1000            | 79,155              | 79,155       | (12)  |
| New Worker retraining - Variable                         |                     | 96,831              | 96,831       | (12)  |
| Initial GFS Operating Allocation                         | 10,028,910          | 10,069,733          | 40,823       | ( /   |
| Tuition and Recovery Revenue:                            |                     | 10,000,100          | ,            |       |
| Tuition                                                  | 3,108,514           | 3,308,514           | 200,000      | (13)  |
| Carryover/Indirect Cost Recovery/Excess Enrollment       | 1,093,223           | 1,177,395           | 84,172       | 1.3/  |
| Running Start                                            | 737,026             | 400,000             | -337,026     |       |
| ABE/ESL Grants                                           | 176,557             | 176,557             | 0            | (14)  |
| Total Tuition and Recovery Revenue                       | 5,115,320           | 5,062,466           | -52,854      |       |
| Total Operating Revenue                                  | 15,144,230          | 15,132,199          | -12,031      |       |