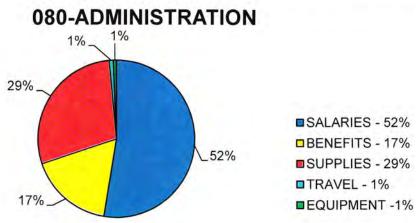

EQUIPMENT                            | 0         | 0         | 0         | 0         |
| TOTAL EDUCATIONAL SERV EXPENDITURES  | 118,649   | 89,142    | 93,316    | 100,484   |
| GRAND TOTAL-080:                     |           |           |           |           |
| SALARIES - 52%                       | 1,364,468 | 1,383,452 | 1,442,640 | 1,398,349 |
| BENEFITS - 17%                       | 419,665   |           | 442,864   | 460,498   |
| SUPPLIES - 29%                       | 837,407   | 693,597   | 760,737   | 760,590   |
| TRAVEL - 1%                          | 70,479    | 22,228    | 45,750    | 22,875    |
| EQUIPMENT -1%                        | 8,963     | 6,222     | 66,362    | 16,250    |
| TOTAL 080-ADMINISTRATION             | 2,700,982 | 2,513,985 | 2,758,353 | 2,658,562 |



# **Plant Operations**

- · Custodial services
- · Maintenance trades
- · Vehicle maintenance
- · Grounds maintenance
- Utilities
- · Safety and security
- · Theatre and activity center management

- Repairs and Minor Improvements
- · Building maintenance and energy costs
- Collaborate With Safety Committee on Goals for Improvements to Campus

|                                      | 07-08     | 08-09     | 09-10     | 10-11     |
|--------------------------------------|-----------|-----------|-----------|-----------|
|                                      | ACTUALS   | ACTUALS   | REQUEST   | REQUEST   |
| 090-MAINTENENCE & OPERATIONS         |           |           |           |           |
| TOTAL UTILITIES                      | 551,618   | 401,502   | 605,000   | 605,000   |
| TOTAL