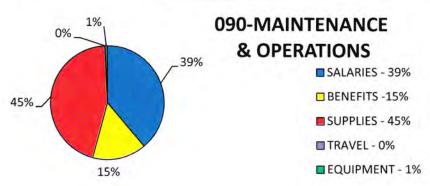

## EXPENDITURES BY PROGRAM 2010-2011 \$15,132,199

- ■010 \$7,091,149 INSTRUCTION
- □040 \$ 420,465 ACADEMIC ADMINISTRATION
- □050 \$ 478,795 LIBRARY
- ■060 \$1,926,319 STUDENT SERVICES
- ■080 \$2,658,562 ADMINISTRATION
- ■090 \$2,556,909 MAINTENANCE & OPERATIONS