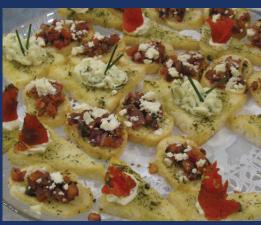

## On-site catering

provided by Sodexo

Customize your experience with our diverse menu— from a five-course meal to light refreshments or boxed lunches. We prepare, you enjoy.