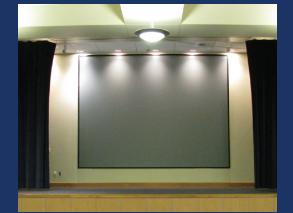

## presentation equipment

Technology for all your Events

- Projection screens up to 12' x 16'
- · Built in audio/visual equipment
- Skilled media technicians
- All-inclusive projection setup
- Technical Equipment & Support (sound system, microphones, projectors, screens, PowerPoint, and more)
- Internet access & Wi-Fi