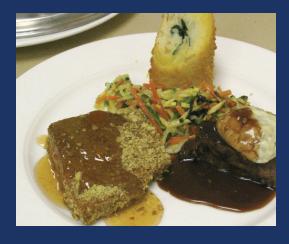

## On-site catering

provided by Sodexo

Customize your experience with our diverse menu— from a five-course meal to light refreshments or boxed lunches. We prepare, you enjoy.