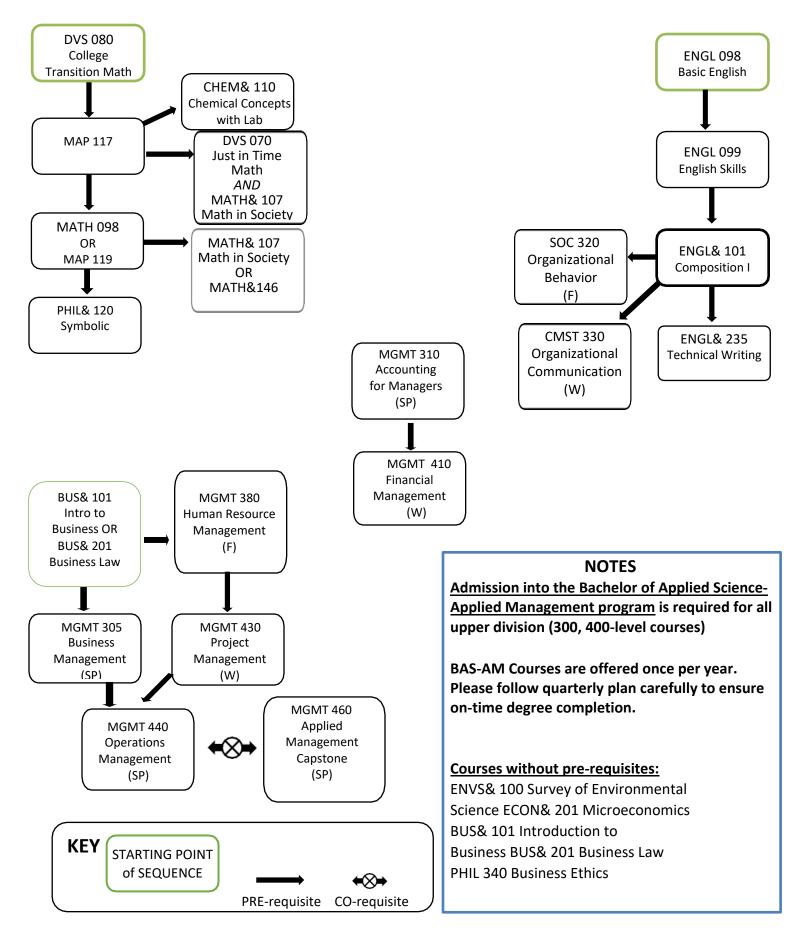

Bachelor of Applied Science-Applied Management PRE-REQUISITE FLOW CHART Start by talking with an

advisor to determine which courses to incorporate into your education plan. This flow chart mostly outlines Management, English, Economics, and Math courses with a prerequisite.