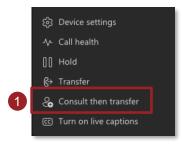

#### Call Transfer: Consult then Transfer

- 1. Select Consult then Transfer
- 2. Select Contact to call
- Click the Consult icon to connect with second contact
- 4. When ready, click Transfer icon to complete the transfer through to second contact