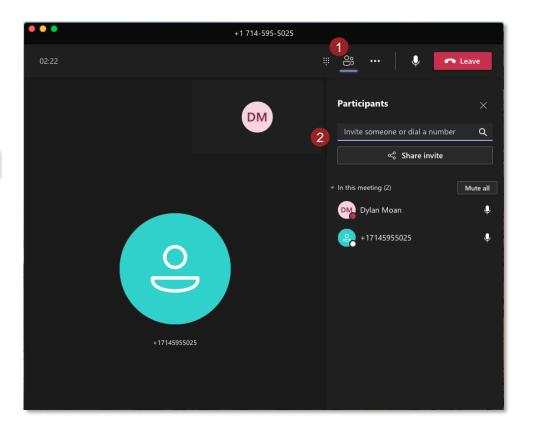

# Conference call

- While on a call, click Participants menu and invite someone or dial a number
- 2. Select Contact / dial phone number to add contact to the call

Contact will be added to call