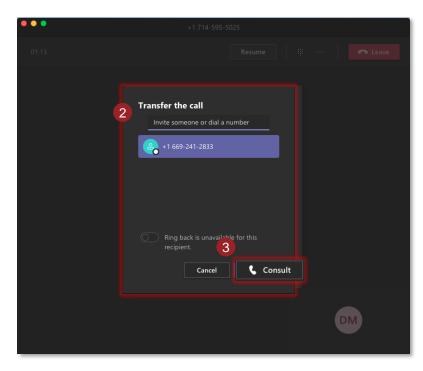

#### Call Transfer: Consult then Transfer

- 1. Select Consult then Transfer
- 2. Select Contact to call
- Click the Consult icon to connect with second contact
- 4. When ready, click Transfer icon to complete the transfer through to second contact