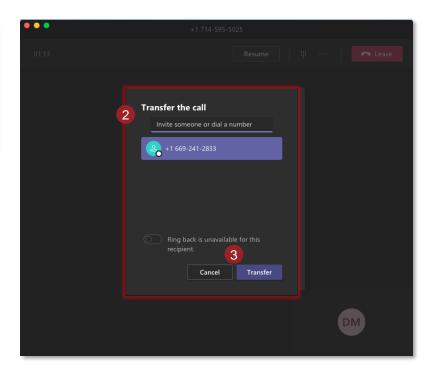

# Call Transfer

- 1. Select Transfer
- 2. Select Contact to call
- Click the Transfer icon

The call will transfer and you will be disconnected.

The call will transfer and you will be disconnected.