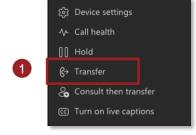

# Call Transfer

- 1. Select Transfer
- 2. Select Contact to call
- Click the Transfer icon

The call will transfer and you will be disconnected.