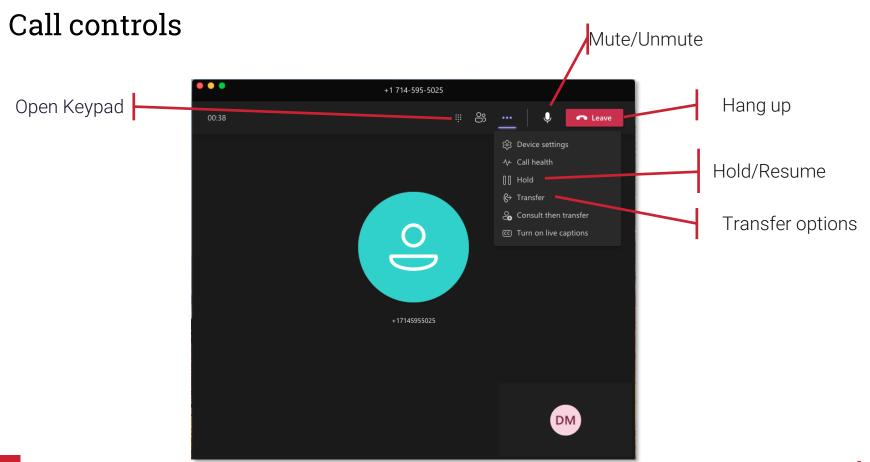

# Call Transfer

- 1. Select Transfer
- 2. Select Contact to call
- Click the Transfer icon

The call will transfer and you will be disconnected.

#### Call Transfer: Consult then Transfer

- 1. Select Consult then Transfer
- 2. Select Contact to call
- Click the Consult icon to connect with second contact
- 4. When ready, click Transfer icon to complete the transfer through to second contact

The call will transfer and you will be disconnected.