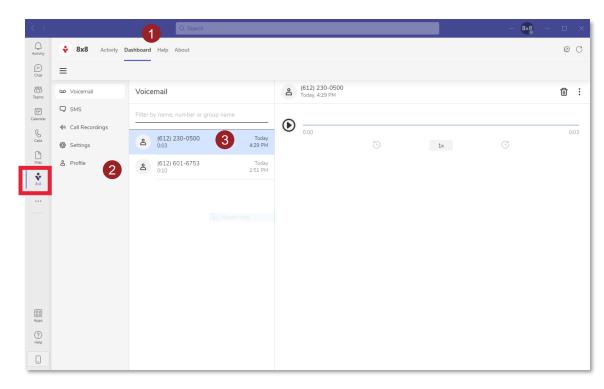

# 8x8 Enterprise Application - Dashboard

- Access additional features by selecting the 8x8 app and switching to the dashboard view
- New navigation bar
  - Check 8x8 voicemails
  - Send external SMS
  - Call recording bank (if enabled)
  - Adjust 8x8 account settings
  - Sign in/out of 8x8 profile
- 3. Click into sections of the navigation bar to view