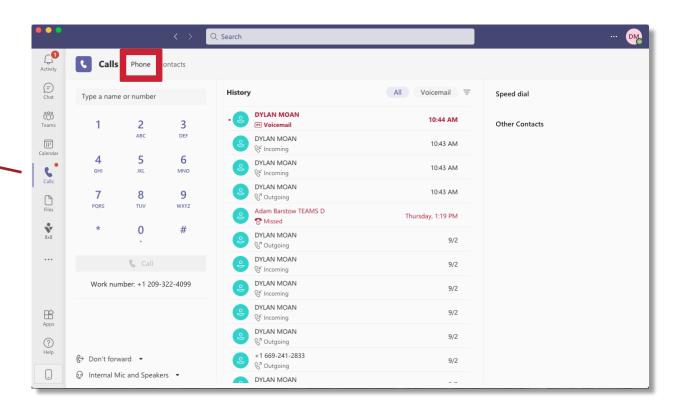

# Calls menu

#### Select Phone tab:

- Dial pad
- Call History
- Voicemails
- Speed Dials