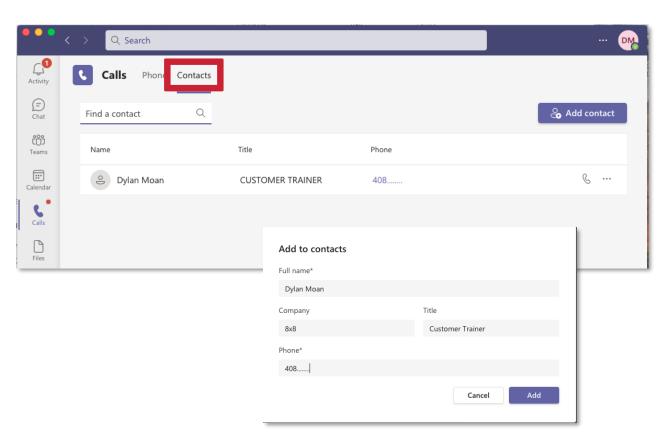

#### Contacts

- Click Contacts tab
- User can find a contact
- Select phone n to call contact
- To add new contacts, click Add Contact button