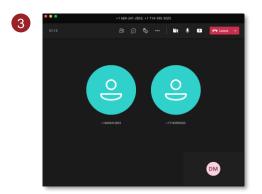

#### Call Transfer: Consult then Transfer

- 1. Select Consult then Transfer
- 2. Select Contact to call
- Click the Consult icon to connect with second contact
- 4. When ready, click Transfer icon to complete the transfer through to second contact