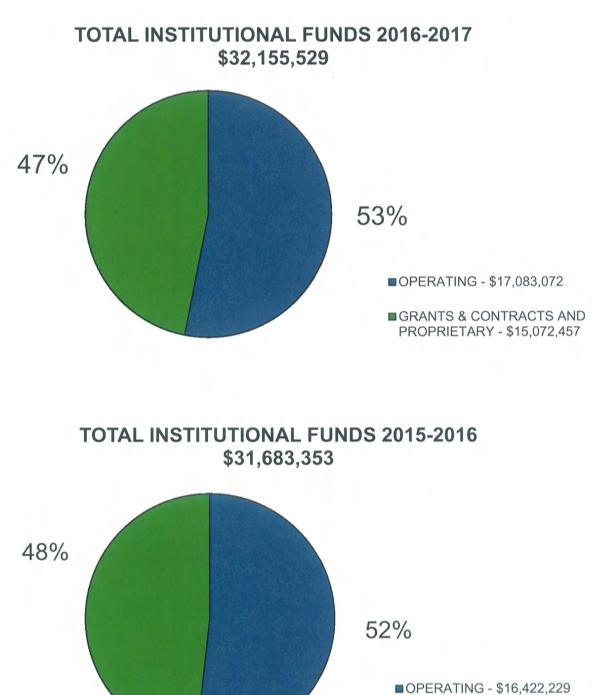

| TOTAL  | 4,650,000                   | 500,000      | 2,424,000                 | 0                        | 20,000               | 582,700                  | 781,950          | 0              | 296,000            | 100,000        | 392,100                  | 4,900,000               | 14,646,750 |
| Increase/Decrease Fund Ba | alance | 150,000                     | 0            | 162,000                   | 0                        | 12,000               | 14,847                   | 15,860           | 100            | 18,000             | (88,000)       | 140,900                  | 0                       | 425,707    |

# Big Bend Community College Grants & Contracts, Local, Internal Service and Proprietary Funds Budgets for 2016-17

\*per SBCTC 570-572A \*\*flight lab moved to 148



GRANTS & CONTRACTS AND PROPRIETARY - \$15,261,124

# BIG BEND COMMUNITY COLLEGE GRANT ACTIVITY JULY 1, 2015 THRU JUNE 30, 2016

| Grant                                     | Target Population                                                                | Revenue   | Source        | Description                                                                                                                                                                                                                                                                                                                                                                                                                                                                                             |
|----------------------