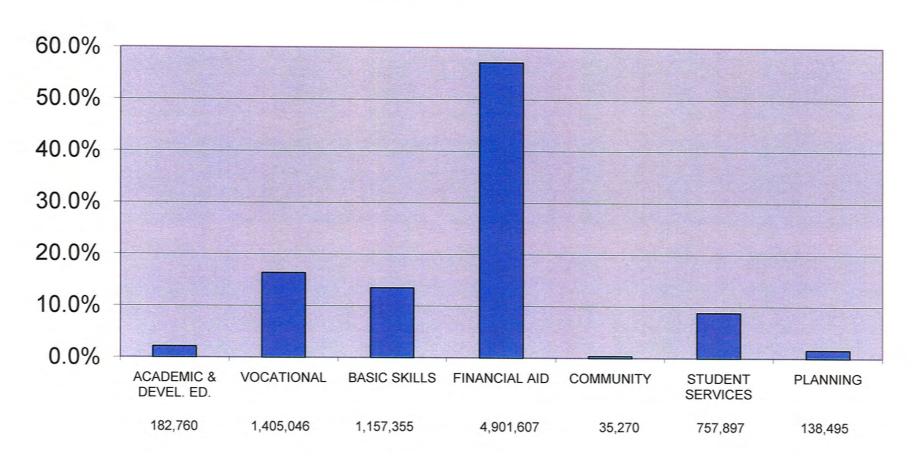

| Revenue    | Source | Description                                                                       |
|---------------------|-------------------------------------------------------------------------------------------------------------------------------|------------|--------|-----------------------------------------------------------------------------------|
| WorkFirst Childcare | Low Income, First Generation,<br>Professional/Technical,<br>WorkFirst, Basic Skills,<br>Developmental, Special<br>Populations | _ \$40,000 |        | Provide support to WorkFirst children of college enrolled WorkFirst participants. |

TOTAL \$8,578,430

## GRANTS & PARTNERSHIP CONTRACTS 2007 - 2008



#### BIG BEND COMMUNITY COLLEGE Consolidated Balance Sheet

as of June 30, 2007 and 2008

| ASSETS                                            |     | 2007       |    | 2008          |     |
|---------------------------------------------------|-----|------------|----|---------------|-----|
| Current assets                                    |     |            |    |               |     |
| Cash                                              | \$  | 555,625    | \$ | 1,317,625     |     |
| Undepostied cash                                  |     | 14,894     |    | 3,004         |     |
| Petty Cash                                        |     | 2,376      |    | 2,876         |     |
| Pooled Cash                                       |     | 12,004,988 |    | 11,793,976    | 1   |
| Invest